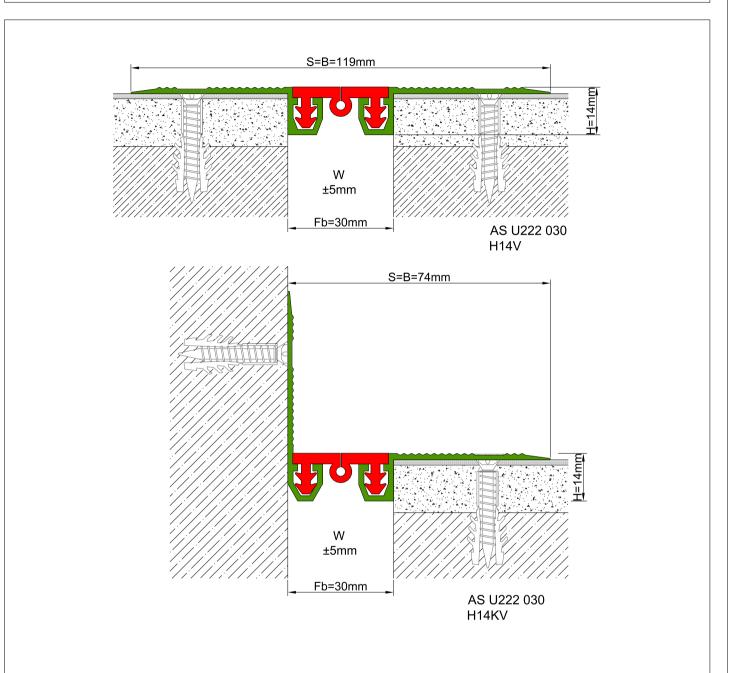

\* Visuals are representative and the profile configuration may differ depending on the characteristics requested.

| GASKET COLORS BLACK GREY BEIGE Custom Colors available. |             |                |                  |                            |                            |                    |                  |                            |
|---------------------------------------------------------|-------------|----------------|------------------|----------------------------|----------------------------|--------------------|------------------|----------------------------|
| LOCATION                                                | MODEL       | GAP<br>(Fb) mm | HEIGHT<br>(H) MM | OVERALL<br>WIDTH<br>(B) mm | VISIBLE<br>WIDTH<br>(S) mm | MOVEMENT<br>(W) mm | LOAD<br>CAPACITY | STANDARD<br>LENGTH<br>(mt) |
| Floor to Floor                                          | AS U222-030 | 30             | 15               | 119                        | 119                        | ± 5                | <b>†</b>         | 3                          |
|                                                         | AS U222-050 | 50             | 15               | 139                        | 139                        | ± 7                | <b>†</b>         | 3                          |

Note: Please ask for different sizes

Turkey Joint of Civilizations

Zemin Profilleri Floor Profiles AS U222 030 H14V

| Profil No<br>Profile Number | AS U222 030                                     | AS U222 030K                          |  |  |  |  |
|-----------------------------|-------------------------------------------------|---------------------------------------|--|--|--|--|
| Fb (mm)                     | 30                                              | 30                                    |  |  |  |  |
| H (mm) yaklaşık<br>approx.  | 14                                              | 14                                    |  |  |  |  |
| W± (mm) yaklaşık<br>approx. | ±5                                              | ±5                                    |  |  |  |  |
| Renk                        | Alüminyum: Natürel, Fitiller: Siyah, gri,diğer  |                                       |  |  |  |  |
| Color                       | Aluminum: Natural, Inserts: Black, grey, others |                                       |  |  |  |  |
| Malzeme                     | Alüminyum,TPE Ter                               | Alüminyum, TPE Termoplastik Elastomer |  |  |  |  |
| Material                    | Aluminum, TPE Thermoplastic Elastomer           |                                       |  |  |  |  |
| Standart Uzunluk            | 2                                               |                                       |  |  |  |  |
| Standard Length             | 3                                               |                                       |  |  |  |  |
| Yükleme Kapasitesi          | ۹                                               | <b>* †</b>                            |  |  |  |  |
| Load-Bearing Capacity       | Τ Τ                                             |                                       |  |  |  |  |