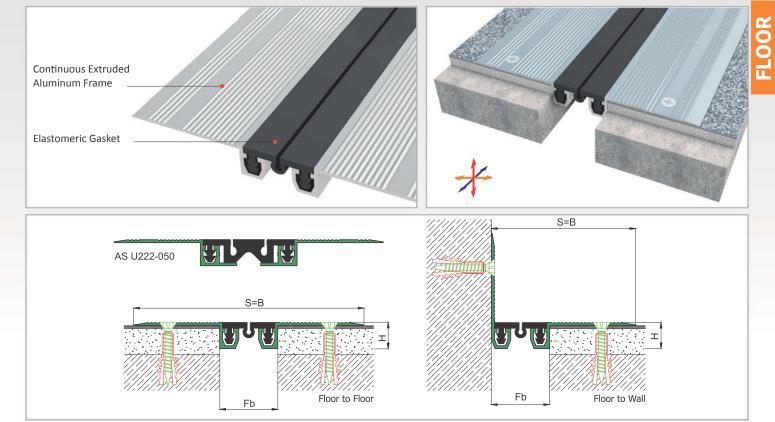

## Asu222 MODEL Floor Profile

E. 🗶 🖍

AS U222 surface mounted profile is applicable to all types of floors and load bearing capacity is designed for pedestrian. Push-down elastomeric gasket can quickly be placed into the slot and changed without demounting the profile. Striated surface ensures antislip and profile can be installed in an easy & quick way by means of screws. Narrow frames makes it more economical compared to AS U243 & AS U245 models. Profile can be applied with wall type AS U122 and this dual application brings in a decorative aspect.

\* Visuals are representative and the profile configuration may differ depending on the characteristics requested.

| GASKET COLORS BLACK GREY BEIGE Custom Colors available. |             |                |                  |                            |                            |                    |                  |                            |
|---------------------------------------------------------|-------------|----------------|------------------|----------------------------|----------------------------|--------------------|------------------|----------------------------|
| LOCATION                                                | MODEL       | GAP<br>(Fb) mm | HEIGHT<br>(H) MM | OVERALL<br>WIDTH<br>(B) mm | VISIBLE<br>WIDTH<br>(S) mm | MOVEMENT<br>(W) mm | LOAD<br>CAPACITY | STANDARD<br>LENGTH<br>(mt) |
| Floor to Floor                                          | AS U222-030 | 30             | 15               | 119                        | 119                        | ± 5                | <b>†</b>         | 3                          |
|                                                         | AS U222-050 | 50             | 15               | 139                        | 139                        | ± 7                | <b>†</b>         | 3                          |